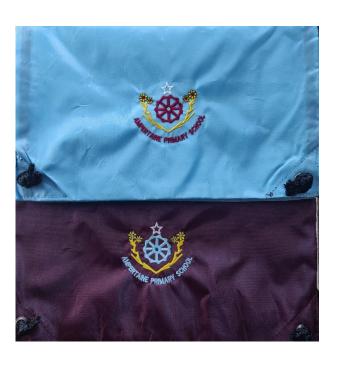

## A1 EMBROIDERY UNIFORM SUPPLIES

Thursday 28<sup>th</sup> July A1 Embroidery will be holding fitting and purchasing sessions in the Linen Hall.

9:30am - 12:30pm

Social distancing rules apply.

| Product         | Age Range   | Price  |
|-----------------|-------------|--------|
| Polo T-Shirts   | 2 - 11/13   | £9.50  |
| Sweatshirts     | 2 - 11/13   | £11.99 |
| Heavy Jackets   | 3/4 - 13/14 | £18.00 |
| Light Jackets   | 3/4 - 13/14 | £18.00 |
| Monkey Hat      |             | £6.00  |
| Drawstring Bags |             | £5.00  |
|                 |             |        |