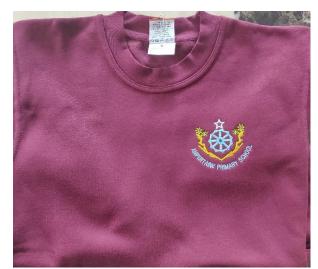

## A1 EMBROIDERY UNIFORM SUPPLIES

Thursday 28<sup>th</sup> July A1 Embroidery will be holding fitting and purchasing sessions in the Linen Hall.

9:30am - 12:30pm

Social distancing rules apply.

| Product         | Age Range   | Price  |
|-----------------|-------------|--------|
| Polo T-Shirts   | 2 - 11/13   | £9.50  |
| Sweatshirts     | 2 - 11/13   | £11.99 |
| Heavy Jackets   | 3/4 - 13/14 | £18.00 |
| Light Jackets   | 3/4 - 13/14 | £18.00 |
| Monkey Hat      |             | £6.00  |
| Drawstring Bags |             | £5.00  |
|                 |             |        |