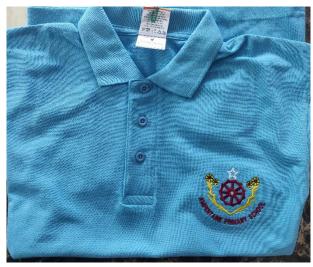

## A1 EMBROIDERY UNIFORM SUPPLIES

Thursday 28<sup>th</sup> July A1 Embroidery will be holding fitting and purchasing sessions in the Linen Hall.

9:30am - 12:30pm

Social distancing rules apply.

| Product         | Age Range   | Price  |
|-----------------|-------------|--------|
| Polo T-Shirts   | 2 - 11/13   | £9.50  |
| Sweatshirts     | 2 - 11/13   | £11.99 |
| Heavy Jackets   | 3/4 - 13/14 | £18.00 |
| Light Jackets   | 3/4 - 13/14 | £18.00 |
| Monkey Hat      |             | £6.00  |
| Drawstring Bags |             | £5.00  |
|                 |             |        |